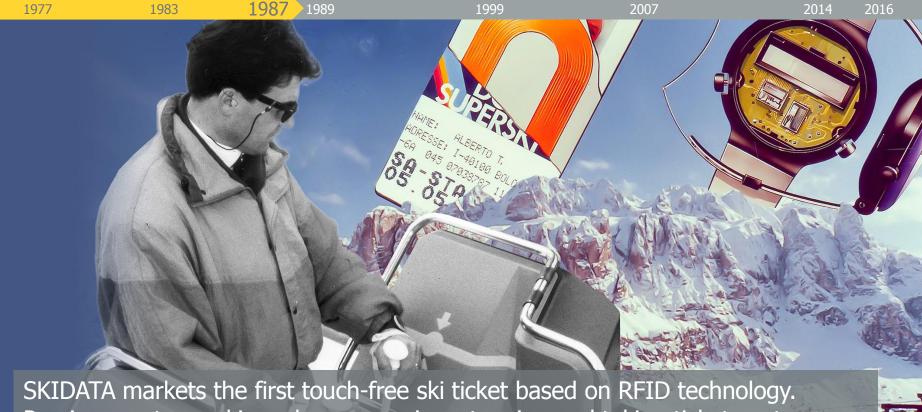

# RFID Technology Conquers the Ski Market

Passing a gate on skis no longer requires stopping and taking tickets out