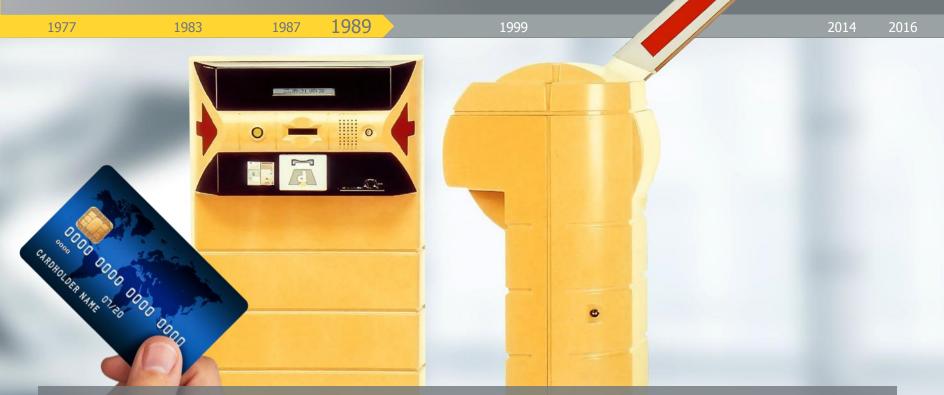

# Credit cards as parking ticket

Credit card entry and payment at parking columns revolutionizes the parking industry – today "parking" makes 70% of the SKIDATA turnover worldwide