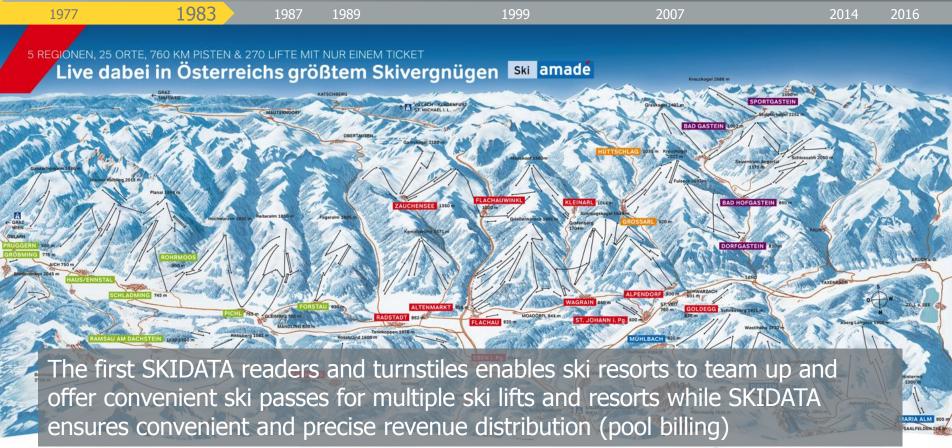

# Ski resorts offer joint ski passes

LZBURGER SPORTWELT

GROSSARLTAL

HOCHKÖNIG

GASTEIN

SCHLADMING-DACHSTEIN

© SKIDATA | November 15, 2016 | Company Confidential