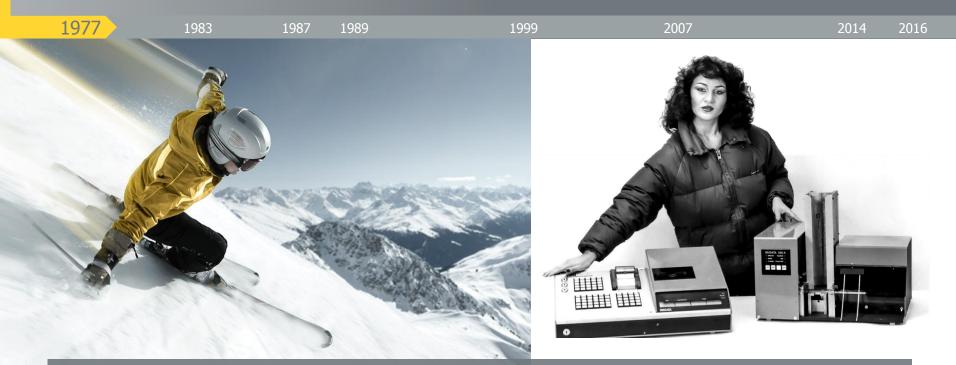

# Becoming SKIDATA – the POS for ski resorts

With the pioneering development of the first cash register and printed tickets SKIDATA revolutionizes the ski industry: for the first time, user data can be generated and fraud prevented. The path to a successful future is launched.